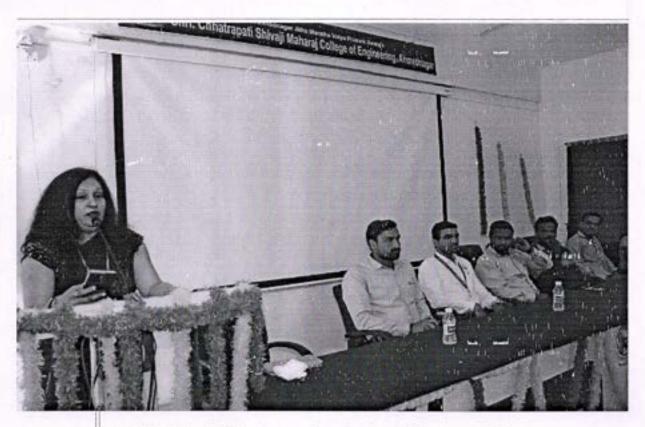

### Notice

Mr.Hrushikesh Amol Kulkarni, Marine Engineer, Bits Pilani with total 28 years of experience in the Merchant Navy will be conducting a Seminar on "Opportunities in Merchant Navy", for E&TC & Mechanical Department Students on 20<sup>th</sup> September 2023 in the Seminar Hall at 11am.

He will elaborate the Job Profile of E&TC & Mechanical Engineers on aboard Ship as well the procedures for recruitment in the Merchant Navy.

TPC Coordinators will maintain the compulsory attendance

Mrs.S.M Walke