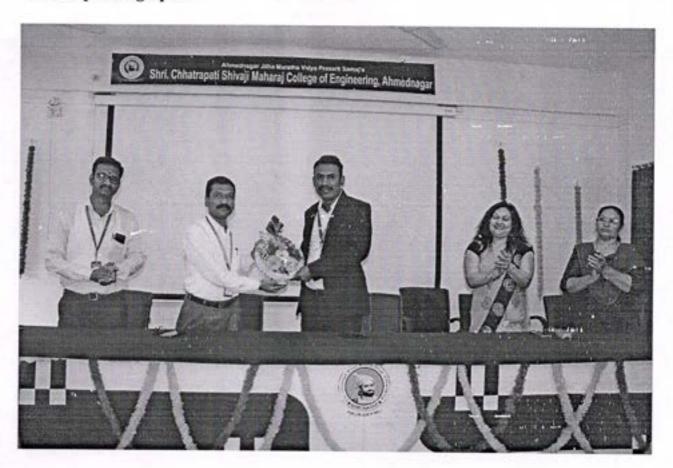

### Notice

Mr.Hrushikesh Amol Kulkarni, Marine Engineer, Bits Pilani with total 28 years of experience in the Merchant Navy will be conducting a Seminar on "Opportunities in Merchant Navy", for E&TC & Mechanical Department Students on 20<sup>th</sup> September 2023 in the Seminar Hall at 11am.

He will elaborate the Job Profile of E&TC & Mechanical Engineers on aboard Ship as well the procedures for recruitment in the Merchant Navy.

TPC Coordinators will maintain the compulsory attendance

Mrs.S.M Walke