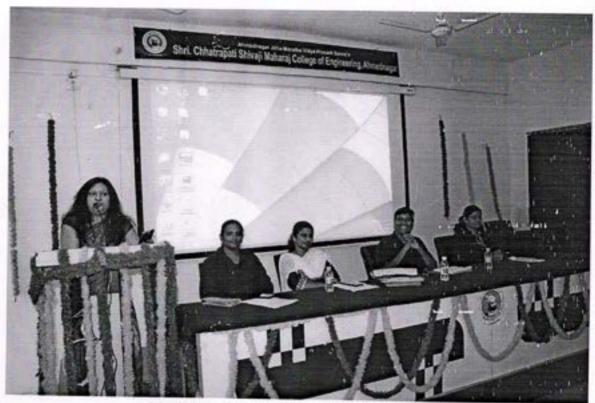

### Notice

Mr.Hrushikesh Amol Kulkarni, Marine Engineer, Bits Pilani with total 28 years of experience in the Merchant Navy will be conducting a Seminar on "Opportunities in Merchant Navy", for E&TC & Mechanical Department Students on 20<sup>th</sup> September 2023 in the Seminar Hall at 11am.

He will elaborate the Job Profile of E&TC & Mechanical Engineers on aboard Ship as well the procedures for recruitment in the Merchant Navy.

TPC Coordinators will maintain the compulsory attendance

Mrs.S.M Walke