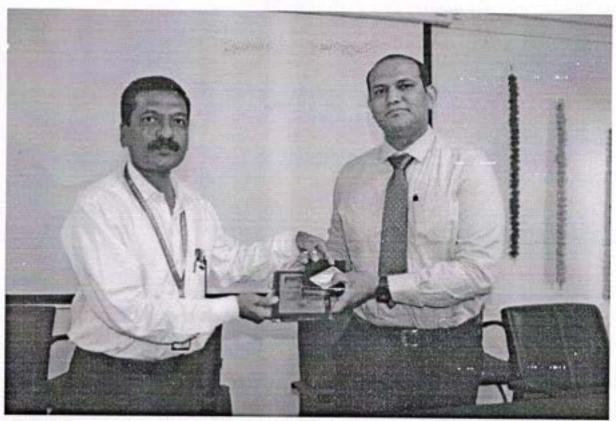

### Notice

Mr.Hrushikesh Amol Kulkarni, Marine Engineer, Bits Pilani with total 28 years of experience in the Merchant Navy will be conducting a Seminar on "Opportunities in Merchant Navy", for E&TC & Mechanical Department Students on 20<sup>th</sup> September 2023 in the Seminar Hall at 11am.

He will elaborate the Job Profile of E&TC & Mechanical Engineers on aboard Ship as well the procedures for recruitment in the Merchant Navy.

TPC Coordinators will maintain the compulsory attendance

Mrs.S.M Walke