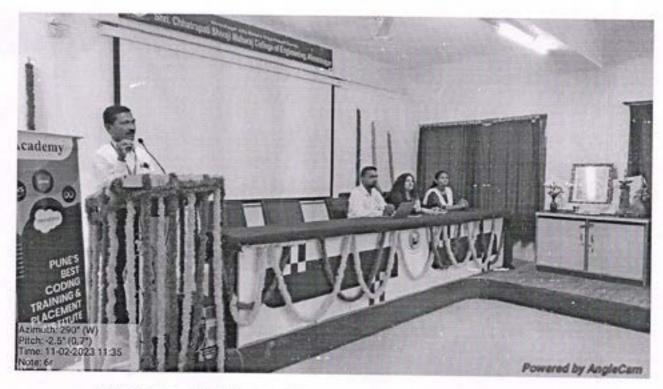

alent inside and outside Institute.

For this Placement Drive the Interview Process will be as follows:

Aptitude Test -• Group Discussion-• Machine Test-• Personal Interview
 At the end of the Final selection an offer to the selected Students for Free Internship/Training and
 Placement Support by "The Kiran Academy"

#### Objectives:

1. To Introduce students the Interview process for placement.

To explore Internship Opportunities in "The Kiran Academy"

3. To introduce Job opportunities in the MNCs.

#### Conclusions:

1. Seminar created awareness regarding Job opportunities in Java, Pathon & Amazon Web Services.

Students were acquainted with the latest courses for acquiring Jobs.



Mr. Kishor Babanrao Thosar, HR- College Connect, The Kiran Academy, Pune delivering Preplacement talk



Principal Dr. Y. R. Kharde addressing Students during Inaugural Session

Mrs.S. M. Walke



Dr.Y. R. Kharde Principal PRINCIPAL

Shri, Chhatrapati Shivaji Maharaj College of Engineering, Nepti, Ahmednagar Page | 2



# Shri Chhatrapati Shivaji Maharaj College of Engineering, Nepti, Ahmednagar

Email: ajmvps123@gmail.com, scsmcoe.anr@gmail.com, Website: www.scoea.org

Approved by AICTE New Delhi, Govt. of Maharashtra & Affiliated To Savitribai Phule Pune University.

#### Report on

# "Seminar on Skill Enhancement and Career Advancement"

Event Title: AICTE- CareerLabs Session on "Skill Enhancement and Career Advancement" for successful Placements (CareerLabs Higher Education Partner of AICTE) for SCSMCOE Ahmednagar

Date: 22th August 2023

Venue: Savitribai Phule Seminar Hall, SCSMCOE.