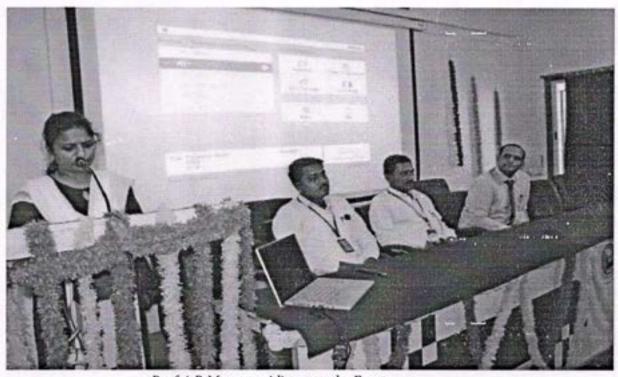

### Notice

Mr.Hrushikesh Amol Kulkarni, Marine Engineer, Bits Pilani with total 28 years of experience in the Merchant Navy will be conducting a Seminar on "Opportunities in Merchant Navy", for E&TC & Mechanical Department Students on 20<sup>th</sup> September 2023 in the Seminar Hall at 11am.

He will elaborate the Job Profile of E&TC & Mechanical Engineers on aboard Ship as well the procedures for recruitment in the Merchant Navy.

TPC Coordinators will maintain the compulsory attendance

Mrs.S.M Walke