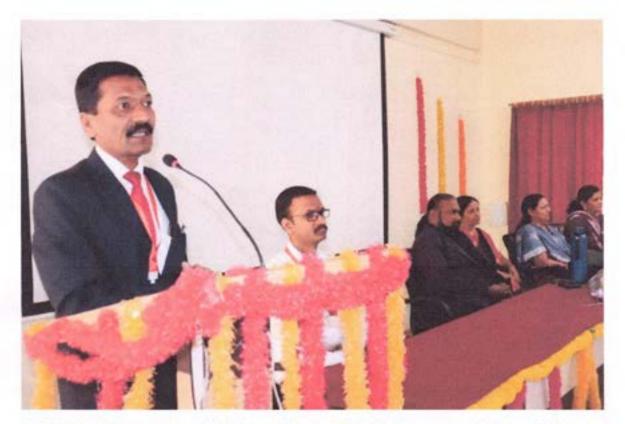

### Notice

Mr.Hrushikesh Amol Kulkarni, Marine Engineer, Bits Pilani with total 28 years of experience in the Merchant Navy will be conducting a Seminar on "Opportunities in Merchant Navy", for E&TC & Mechanical Department Students on 20<sup>th</sup> September 2023 in the Seminar Hall at 11am.

He will elaborate the Job Profile of E&TC & Mechanical Engineers on aboard Ship as well the procedures for recruitment in the Merchant Navy.

TPC Coordinators will maintain the compulsory attendance

Mrs.S.M Walke