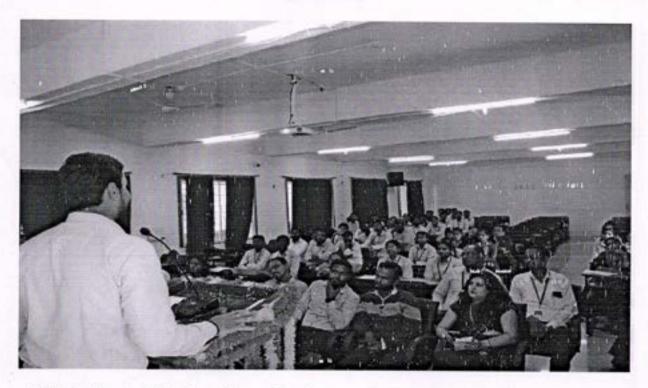

### Notice

Mr.Hrushikesh Amol Kulkarni, Marine Engineer, Bits Pilani with total 28 years of experience in the Merchant Navy will be conducting a Seminar on "Opportunities in Merchant Navy", for E&TC & Mechanical Department Students on 20<sup>th</sup> September 2023 in the Seminar Hall at 11am.

He will elaborate the Job Profile of E&TC & Mechanical Engineers on aboard Ship as well the procedures for recruitment in the Merchant Navy.

TPC Coordinators will maintain the compulsory attendance

Mrs.S.M Walke