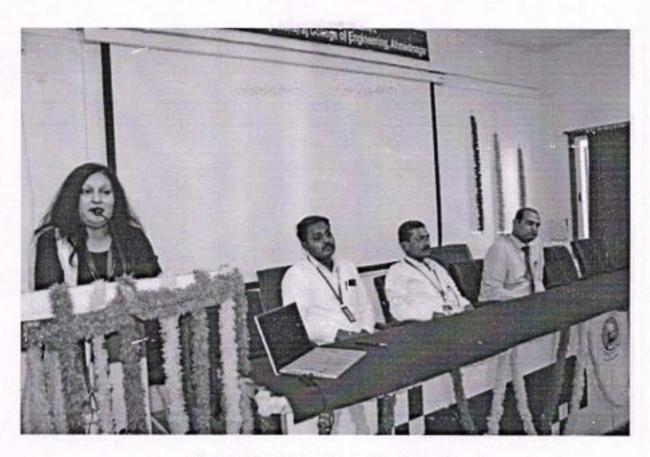

### Notice

Mr.Hrushikesh Amol Kulkarni, Marine Engineer, Bits Pilani with total 28 years of experience in the Merchant Navy will be conducting a Seminar on "Opportunities in Merchant Navy", for E&TC & Mechanical Department Students on 20<sup>th</sup> September 2023 in the Seminar Hall at 11am.

He will elaborate the Job Profile of E&TC & Mechanical Engineers on aboard Ship as well the procedures for recruitment in the Merchant Navy.

TPC Coordinators will maintain the compulsory attendance

Mrs.S.M Walke