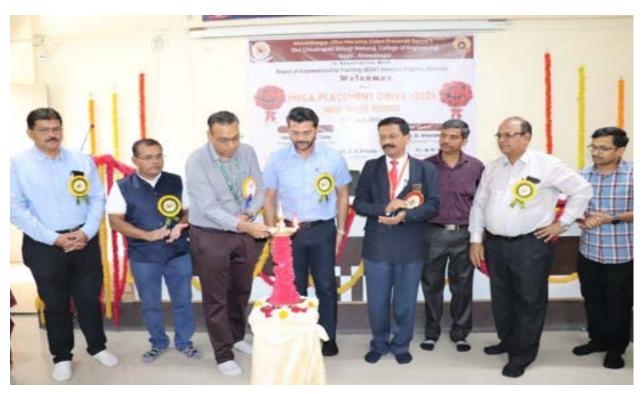

ding the Selection List of Students from "Bharti Mela - 2024" held on 16/02/2024 at SCSMCOE, Nepti,
Ahmednagar

#### [EXTERNAL EMAIL]

[Quoted text hidden]

#### CONFIDENTIALITY NOTICE

The information in this email may be confidential and/or privileged. This email is intended to be reviewed by only the addresses named above. If you are not the intended recipient, you are hereby notified that any review, dissemination, copying, use or storage of this email and its attachments, if any, or the information contained herein is prohibited. If you have received this email in error, please immediately notify the sender by return email and delete this email from your system. Thank you.



Shri. Chhatrapad Shiveli Maharaj of Engineering, Nepti, Ahmednaan

Inauguration of Mega Placement Drive 2K24





Discussion with Hon. R. H. Dare Saheb President AJMVPS, Dr. Y. R. Kharde Principal SCSMCOE, Prof. S. M. Walke TPO SCSMCOE





Dr. Y. R. Kharde Principal SCSMCOE addressing to Students and Applicant





#### HR addressing to Students and Applicant





## Conduction of Interviews





Vote of Thanks given by Prof. S. M. Walke TPO SCSMCOE & HOD E&TC Department



This document shows a News Paper Cutting published in Lokmat and Nava Maratha News Paper regarding huge response of students and Industries for Mega Placement Drive-2024

News Articles

#### लोकमत

## छत्रपती अभियांत्रिकीच्या भरती मेळाव्याला विद्यार्थ्यांचा प्रतिसाद

लोकमत न्यूज नेटवर्क अहमदनगर : नेप्ती येथील श्री छत्रपती शिवाजी महाराज अभियांत्रिकी महाविद्यालयामध्ये नुकत्याच पार पडलेल्या भरती मेळाव्यामधून विविध शैक्षणिक क्षेत्