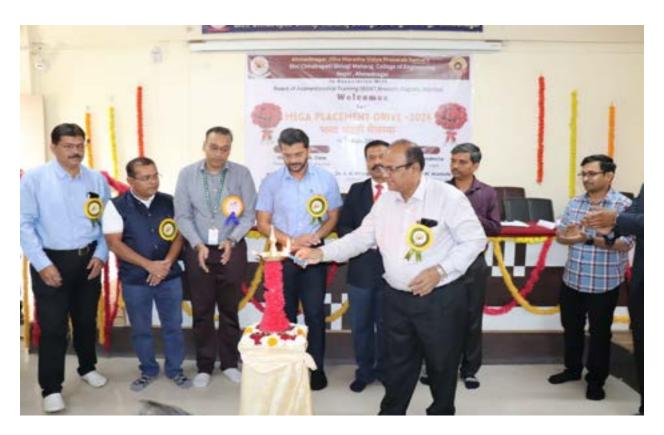

ng the Selection List of Students from "Bharti Mela - 2024" held on 16/02/2024 at SCSMCOE, Nepti,
Ahmednagar

#### [EXTERNAL EMAIL]

[Quoted text hidden]

#### CONFIDENTIALITY NOTICE

The information in this email may be confidential and/or privileged. This email is intended to be reviewed by only the addresses named above. If you are not the intended recipient, you are hereby notified that any review, dissemination, copying, use or storage of this email and its attachments, if any, or the information contained herein is prohibited. If you have received this email in error, please immediately notify the sender by return email and delete this email from your system. Thank you.



Shri. Chhatrapad Shiveli Maharaj of Engineering, Nepti, Ahmednaan

Inauguration of Mega Placement Drive 2K24





Discussion with Hon. R. H. Dare Saheb President AJMVPS, Dr. Y. R. Kharde Principal SCSMCOE, Prof. S. M. Walke TPO SCSMCOE





Dr. Y. R. Kharde Principal SCSMCOE addressing to Students and Applicant





#### HR addressing to Students and Applicant





## Conduction of Interviews





Vote of Thanks given by Prof. S. M. Walke TPO SCSMCOE & HOD E&TC Department



This document shows a News Paper Cutting published in Lokmat and Nava Maratha News Paper regarding huge response of students and Industries for Mega Placement Drive-2024

News Articles

#### लोकमत

## छत्रपती अभियांत्रिकीच्या भरती मेळाव्याला विद्यार्थ्यांचा प्रतिसाद

लोकमत न्यूज नेटवर्क अहमदनगर : नेप्ती येथील श्री छत्रपती शिवाजी महाराज अभियांत्रिकी महाविद्यालयामध्ये नुकत्याच पार पडलेल्या भरती मेळाव्यामधून विविध शैक्षणिक क्षेत्रा