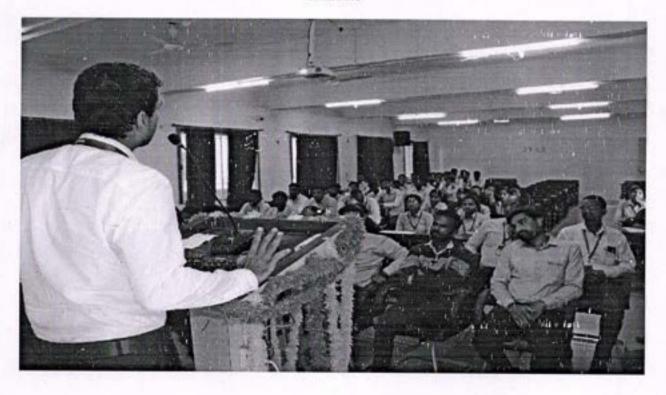

### Notice

Mr.Hrushikesh Amol Kulkarni, Marine Engineer, Bits Pilani with total 28 years of experience in the Merchant Navy will be conducting a Seminar on "Opportunities in Merchant Navy", for E&TC & Mechanical Department Students on 20<sup>th</sup> September 2023 in the Seminar Hall at 11am.

He will elaborate the Job Profile of E&TC & Mechanical Engineers on aboard Ship as well the procedures for recruitment in the Merchant Navy.

TPC Coordinators will maintain the compulsory attendance

Mrs.S.M Walke