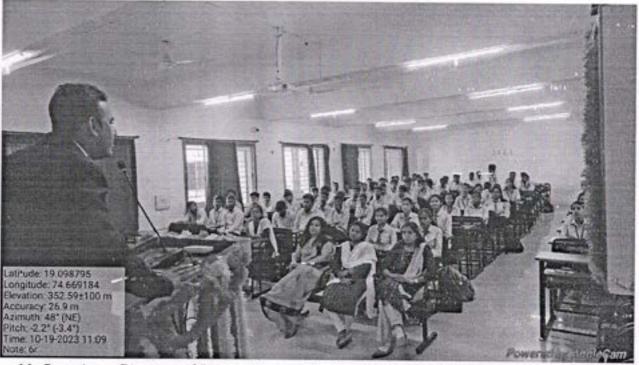

### Notice

Mr.Hrushikesh Amol Kulkarni, Marine Engineer, Bits Pilani with total 28 years of experience in the Merchant Navy will be conducting a Seminar on "Opportunities in Merchant Navy", for E&TC & Mechanical Department Students on 20<sup>th</sup> September 2023 in the Seminar Hall at 11am.

He will elaborate the Job Profile of E&TC & Mechanical Engineers on aboard Ship as well the procedures for recruitment in the Merchant Navy.

TPC Coordinators will maintain the compulsory attendance

Mrs.S.M Walke