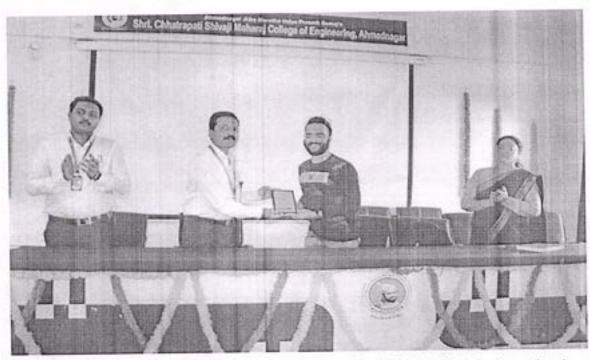

### Notice

Mr.Hrushikesh Amol Kulkarni, Marine Engineer, Bits Pilani with total 28 years of experience in the Merchant Navy will be conducting a Seminar on "Opportunities in Merchant Navy", for E&TC & Mechanical Department Students on 20<sup>th</sup> September 2023 in the Seminar Hall at 11am.

He will elaborate the Job Profile of E&TC & Mechanical Engineers on aboard Ship as well the procedures for recruitment in the Merchant Navy.

TPC Coordinators will maintain the compulsory attendance

Mrs.S.M Walke